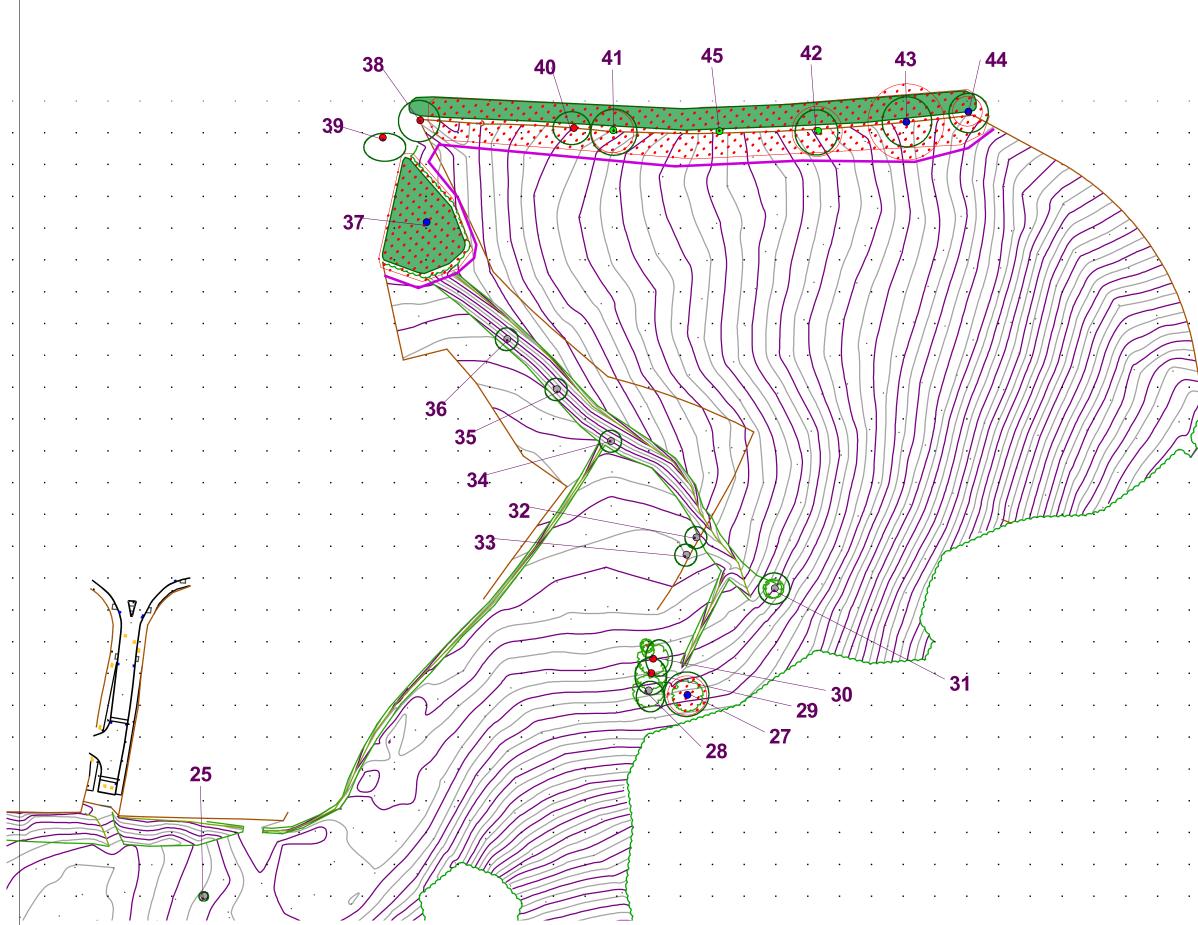

Plan 3: Tree Constraints Plan, to show the Root Protection Areas for all Category "A" and "B" trees at Tremont Park, Llandrindod Wells, Powys, LD1 5AF. The location for the erection of Tree Protective Fencing is also shown, to afford suitable protection to high retention category trees. Methods for the installation of Tree Protective Fencing are provided within the Appendix of this report.

## Individual trees.shp

Retention Category "A"

- Retention Category "B"
- Retention Category "C"
- Retention Category "U"
- Canopy extent
- Site plan

- Construction Exclusion Zone
- Root Protection Area

| Future Arbor                                                                                                                                                                                                              |          |                 |                   |    |         |      |  |  |  |  |
|---------------------------------------------------------------------------------------------------------------------------------------------------------------------------------------------------------------------------|----------|-----------------|-------------------|----|---------|------|--|--|--|--|
| Arboricultural Consultancy and Landscape Design                                                                                                                                                                           |          |                 |                   |    |         |      |  |  |  |  |
| 41 Hawthorn Road, Shrewsbury, Shropshire. SY3 7NB.<br>Tel: (01743) 272373 & 07866 266655                                                                                                                                  |          |                 |                   |    |         |      |  |  |  |  |
| Scale:                                                                                                                                                                                                                    | Da       | te:             | Ref:              |    | Dwg No: | Rev: |  |  |  |  |
| 1:1200                                                                                                                                                                                                                    | 30/10/23 |                 | TP/LW/            |    | 1003    | A    |  |  |  |  |
| DWG by: Check                                                                                                                                                                                                             |          | ked:            | Plans referred to |    | d to:   |      |  |  |  |  |
| CMT B                                                                                                                                                                                                                     |          | F Plan provided |                   | ed |         |      |  |  |  |  |
| NOTE: Do not scale from this drawing. All dimensions to be checked on site.<br>Discrepancies between this drawing and information given elsewhere must be<br>reported to this office for clarification before proceeding. |          |                 |                   |    |         |      |  |  |  |  |