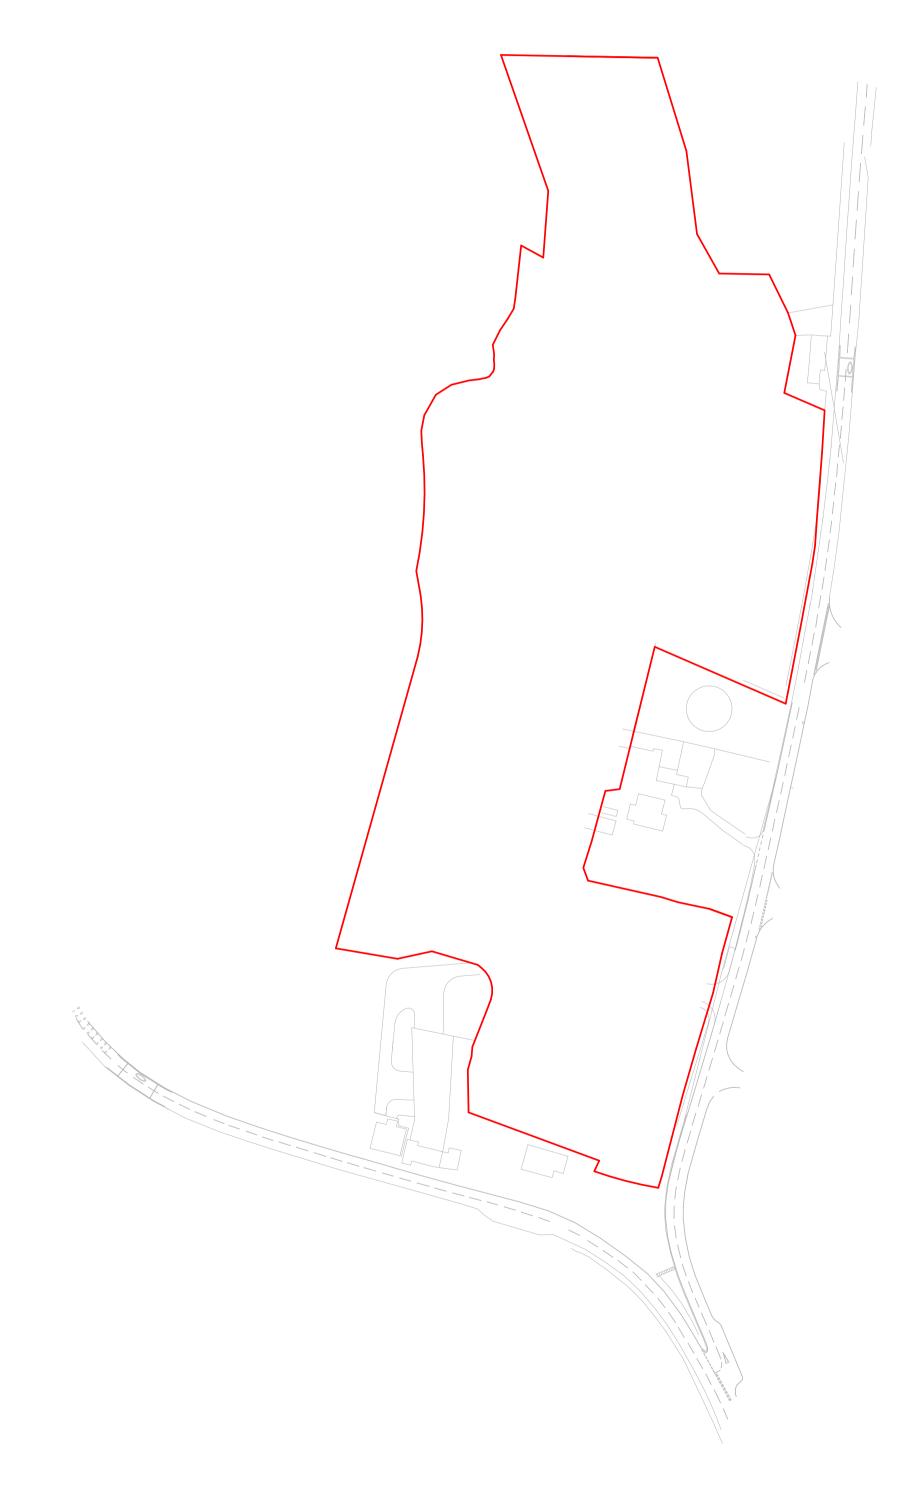

Any surveyed information incorporated within this drawing cannot be guaranteed as accurate unless confirmed by a fixed dimension. All dimensions are in millimetres unless noted otherwise.

Application Site Boundary

Proposed Residential Development adj. Forden Road, Montgomery, SY15 6QX

( North )

Location Plan
1: 1250

29 Broad Street
Newtown
Powys
\$Y by \$60010311
w - www.hughesarchitects.com

B - Updated following final SLR plan - 12.11.24