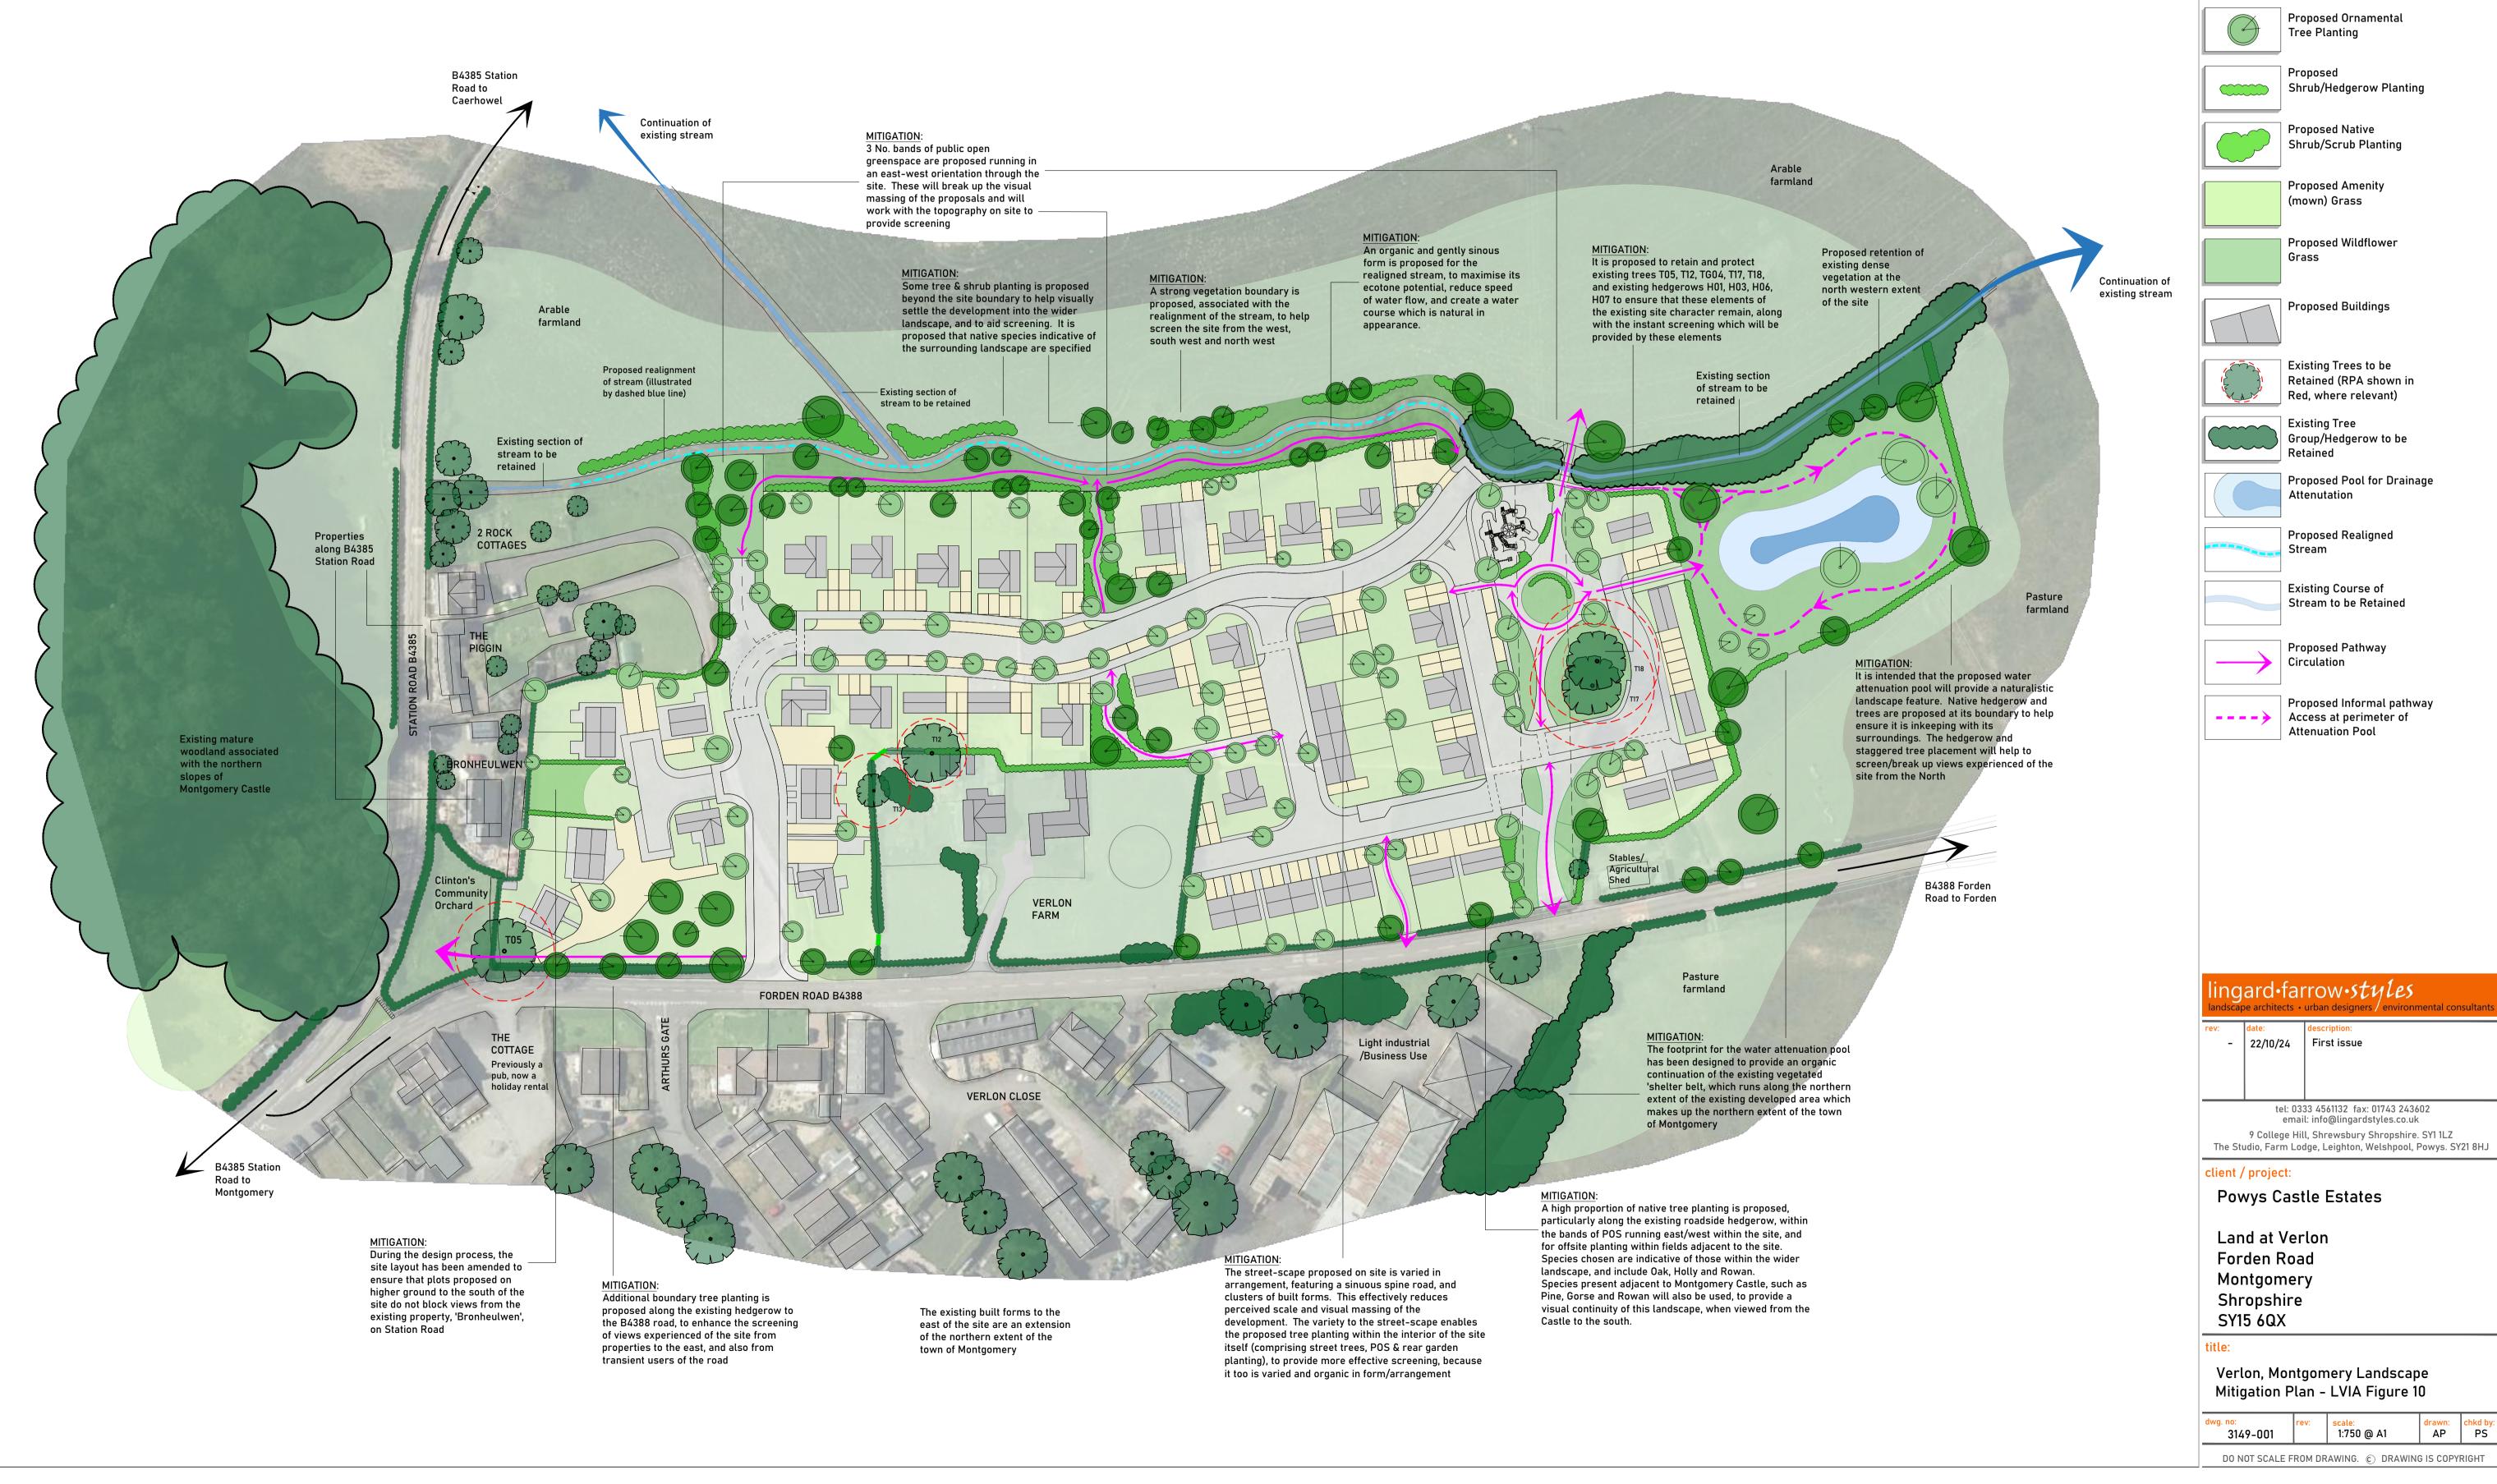

## VERLON, MONTGOMERY: PROPOSED LANDSCAPE MITIGATION PLAN

- All dimensions to be checked and confirmed onsite prior to any works. - Do not scale off this drawing. - Any errors, omissions or descrepancies are to be brought to the attention of Lingard Farrow Styles immediately.

## key:

Proposed Shared Use Surfacing (Porous, Resin Bound Gravel, in Buff Colour)

**Proposed Native** Tree Planting

| 1000 1000 |          |                                       |
|-----------|----------|---------------------------------------|
| rev:      | date:    | description:                          |
| -         | 22/10/24 | First issue                           |
|           | ' '      |                                       |
|           |          |                                       |
|           |          |                                       |
|           |          |                                       |
|           |          | 222 / E / 1122 / 5 012 / 2 2 / 2 / 02 |