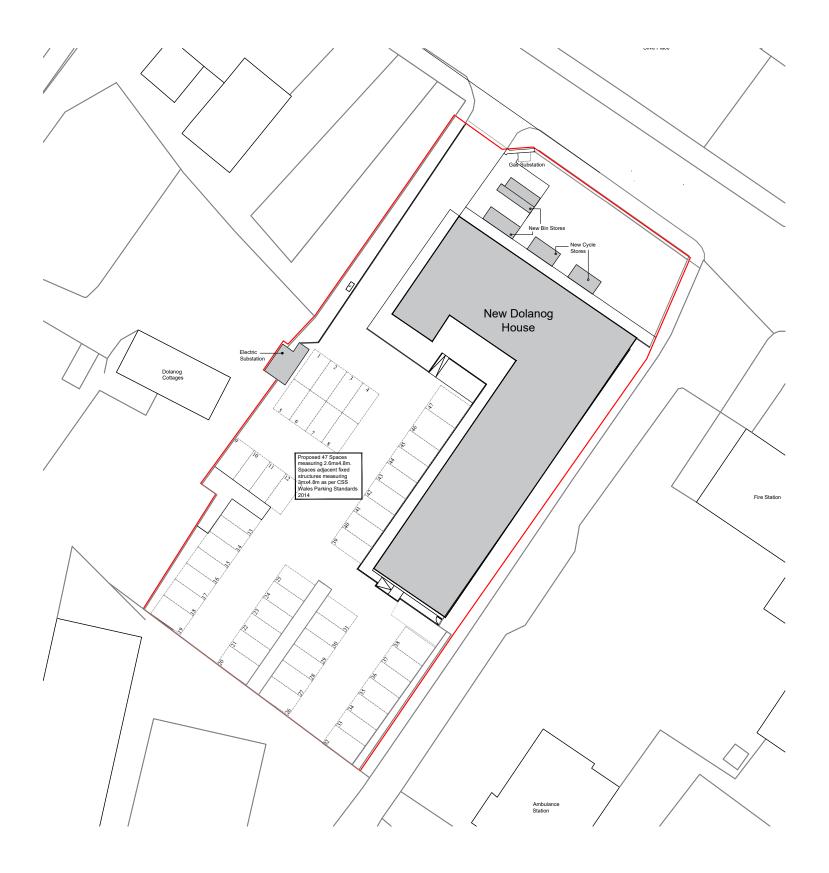

| Conversion of First and Second Floors to Residential Accommodation Dolanog House, Severn Rd, Welshpool. |                     |
|---------------------------------------------------------------------------------------------------------|---------------------|
| Drawing Status                                                                                          | Drawing Title       |
| Stage 3 Planning                                                                                        | Proposed Block Plan |
| Scale 1.500@A3 Date 12 10 23                                                                            | Drawing No Rev      |